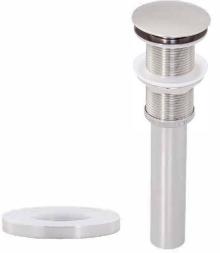

### PUD-BN-MR Vessel Sink Pop-Up Drain and Mounting Ring, Brushed Nickel

| Requested By:      |  |
|--------------------|--|
| Specific Features: |  |

### STANDARD SPECIFICATIONS:

- · Clicker pop-up vessel sink drain and mounting ring
- · Brushed Nickel finish
- · Solid brass construction
- Includes rubber seals and fastener for installation
- 9-inches total pop-up length
- Fits any standard 1.75-inch drain opening
- cUPC