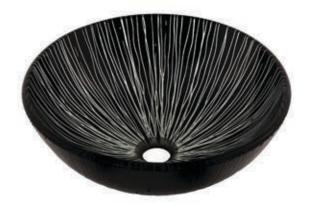

### NOHP-G023 GODERE Painted Glass Vessel Bath Sink

Requested By:

Specific Features:

### STANDARD SPECIFICATIONS:

- · Thick tempered glass vessel sink
- High tempered glass
- · Stain & scratch resistant; polished inside
- Textured painted outside
- · Above counter installation
- Standard U.S. plumbing connection
- · 1.75-inch drain opening
- · Novatto faucet & drain sold separately