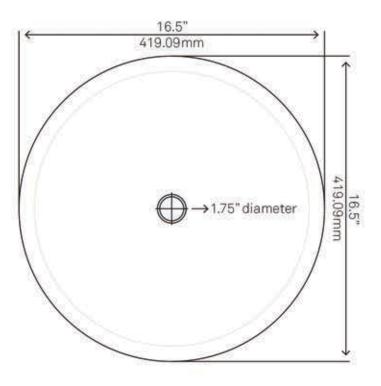

# 5.5" 146.04mm

Novatto reserves the right (1) to make changes in specifications and materials, and (2) to change or discontinue models, both without notice or obligation. Dimensions are for reference only, see www.Novatto.com for finish options and product availability.

### STANDARD SPECIFICATIONS:

- · Thick tempered glass vessel sink
- High tempered glass
- · Stain & scratch resistant; polished inside
- Textured painted outside
- · Above counter installation
- Standard U.S. plumbing connection
- · 1.75-inch drain opening
- · Novatto faucet & drain sold separately