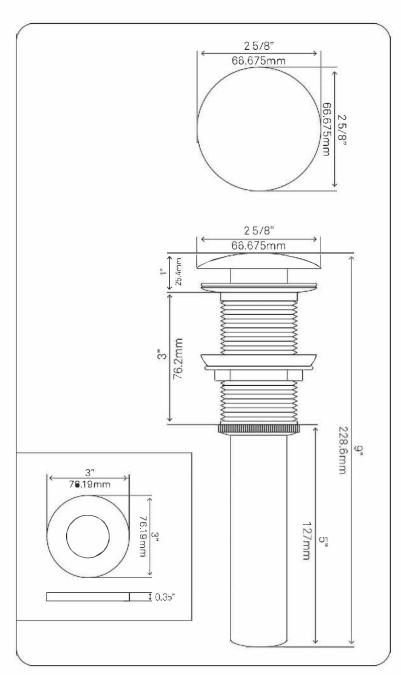

### PUD-BN-MR Vessel Sink Pop-Up Drain and Mounting Ring, Brushed Nickel

| Requested By:      |  |
|--------------------|--|
| Specific Features: |  |

### STANDARD SPECIFICATIONS:

- · Clicker pop-up vessel sink drain and mounting ring
- · Brushed Nickel finish
- · Solid brass construction
- Includes rubber seals and fastener for installation
- 9-inches total pop-up length
- Fits any standard 1.75-inch drain opening
- cUPC